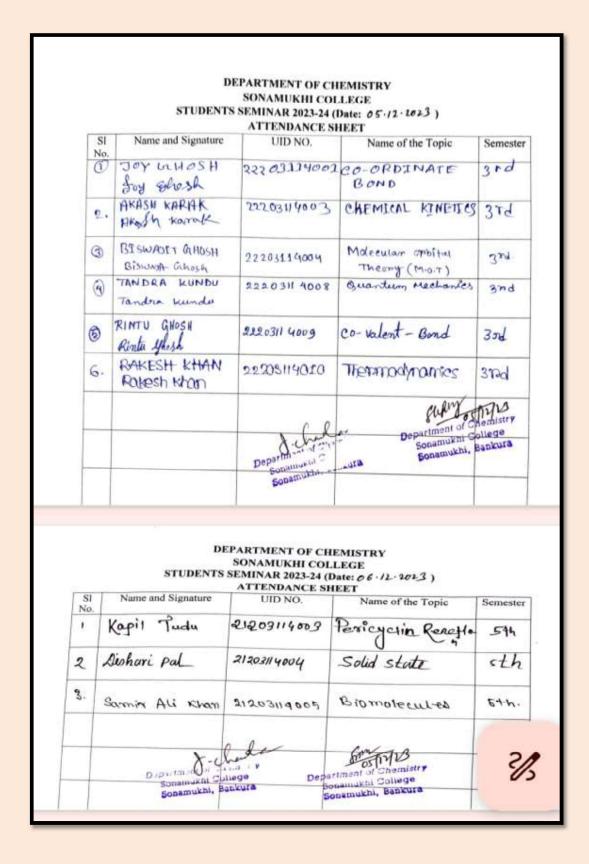

|           | 23201204106                                                                          | 9775746907                        | subrata singh<br>Annan Divany                |  |
| 789        | Ganesh Chandona<br>Gaogai<br>Subtata Singh<br>Arpan Dwary<br>Sweesh Bagdi | 1         | 23201204106                                                                          | 9775746907                        | Subrata Singh<br>Ampan Dwany<br>Sweesh Bagdi |  |
| 7 8 9 10   | Ganesh Chanlora<br>Gianosi<br>Sublada Sirgh<br>Arpan Dwary                | 1         | 23201204106<br>23201204103<br>2301204122<br>2301204122                               | 9775746907                        | subrata singh<br>Annan Divany                |  |









### Students' Seminar, Chemistry Department





### Students' Seminar, Philosophy Department







### **Students' Seminar, Geography Department**



Google Sonamukt 7CV5+WM Lat 23.294 Long 87.40 09/12/23 1

Sonamukhi, West Bengal, India 7CV5+WM6, Sonamukhi, West Bengal 722207, India Lat 23.29454° Long 87.409061° 09/12/23 12:29 PM GMT +05:30



India Lat 23.294648° Long 87.409409° 09/12/23 11:42 AM GMT +05:30

Google

## Student's Seminar, Education Department :-07/12/2023

Title of the Seminar: Education in Pre-Independence India

Venue: Saktipada De Block, 1st Floor

Room No: F8b

Date : 07/12/2023

Time: 11:30 P.M

|        |                 | partment of Education<br>Seminar Presentation 2<br>Attendance Sheet | 023-24<br>Date:-07/12/2023