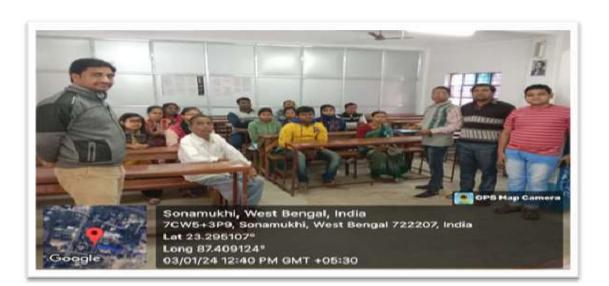

## Date:- 03.01.2024

| Sl. No. | Students' Name    | Guardian'<br>Name  | Guardian'<br>Signature |
|---------|-------------------|--------------------|------------------------|
| 1       | ANJALI CHATTERDEE | SANDAY CHATTERDEE  | subic North            |
| ₹٠      | SUCHITRA MONDAL   | MUIRAM MONDAL      | রুইরাম গ্রন            |
| a<br>a  | KAKALI GHOSH      | BISWANATH<br>MHOSH | Bilewanalth<br>Unhoth  |
| 4.      | Deblina Kundu     | Biswavit Kundu     | न्त्रिक दूध            |
|         |                   |                    |                        |
|         |                   |                    |                        |
|         |                   |                    |                        |



S. 2000 Cato 03. 01. 2024 Boptof History ESTD - 1956 Sonamukni, Barneta







# **Result Analysis**



#### Pass percentage of Students during the year 2023-24

| Year | Program Code | Program Name        | Number of students<br>appeared in the final<br>year examination | Number of<br>students passed<br>in final year<br>examination |
|------|--------------|---------------------|-----------------------------------------------------------------|--------------------------------------------------------------|
| 2024 | AHBNG        | Bengali Hons,       | 55                                                              | 37                                                           |
| 2024 | SHBOT        | Botany Hous.        | 10                                                              | 10                                                           |
| 2024 | UG