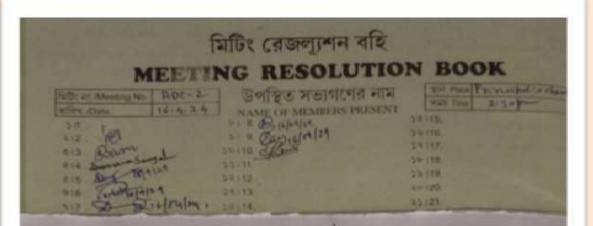

|                                                                                                                 |                           |                                |
| sge Square, Kokata - 73, Phone: 2241 9575 / 6838 / 2257 1296                                              |                                                                                                                 |                           |                                |
| 100 100 100 100 100 100 100 100 100 100                                                                   |                                                                                                                 |                           |                                |



#### Research and Development Cell (RDC)

#### Meeting Resolution

Time: 2.30 am

#### Date: 16.04.2024

ROC-Z

Venue: Principal's Chamber

A general meeting of Research and Development Cell is held today at 2.30 pm in Principal's Chamber with the Hon'ble Principal on chair.

The resolution adopted unanimously are stated below:

- 1. Resolutions of earlier general meeting No. ADC-1 dated 6.10.23 are read out and confirmed
- 2. As per GB Resolution no. 3D and, 12:30:23 meeting decides that Dr. De may starts his research project work from the current financial year 2024-25. His research proposal is read out. Satisfying that subject matter, meeting seeks final approval from the college authority. Tentative tensure of the project work is two years and it will be started w.e.f the date of iss