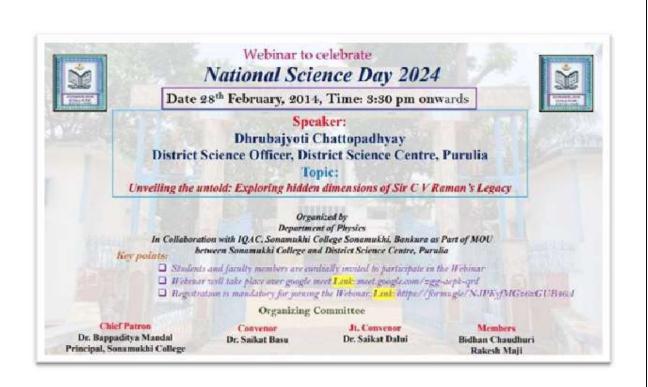

ollege, Share his valuable knowledge with students to enrich the knowledge in the special field of subject on 24.11.2023 in the Department of Botany, Sonamukhi College.

#### Outcome:

- Dr. Sinhababu Share his valuable knowledge with students and presented his lecture very lucidly with the help of ICT.
- Students of SEM-V and SEM-III Hons. participated in this programme actively and share their query to the subject expert.
- III. As a result of interaction with the subject expert students gathered knowledge in the special field (Plant Physiology and Metabolism) of Botany.

0511223 Signature of Teachers Dept. of Botany Sonamukhi College

DEPARTMENT CF BOTANY Sona nukhi College Sonamukhi, Bankura



Signature of Principal Sonamukhi College

Principal Sonamukhi College Sonamukhi, Bankura





















# **Parent**-Teacher Meeting

**Department of Chemistry** 

### SONAMUKHI COLLEGE



TEACHER - GUARDIAN MEETING

ORGANISED BY DEPARTMENT OF CHEMISTRY

VIA ONLINE MODE (GOOGLE MEET) ON 03.01.2024

| NO. | NAME OF THE STUDENT | NAME OF THE GUARDIAN |
|-----|---------------------|----------------------|
| 1.  | JOY GHOSH           | SUMITRA GHOSH        |
| 2.  | KAPIL TUDU          | BIKRAM TUDU          |
| 3.  | DISHARI PAL         | SWARUPA PAL          |
| 4.  | BISWAJIT GHOSH      | ALHADI GHOSH         |
| 5.  | RINTU GHOSH         | SIMA GHOSH           |
| 6.  | TANDRA KUNDU        | MANORAMA MONDAL      |





### **Department of History**

## Sonamukhi College

## Department of History

### Parent - Teachers Meet

### Attendance Sheet

#### Date:- 03.01.2024

| Sl