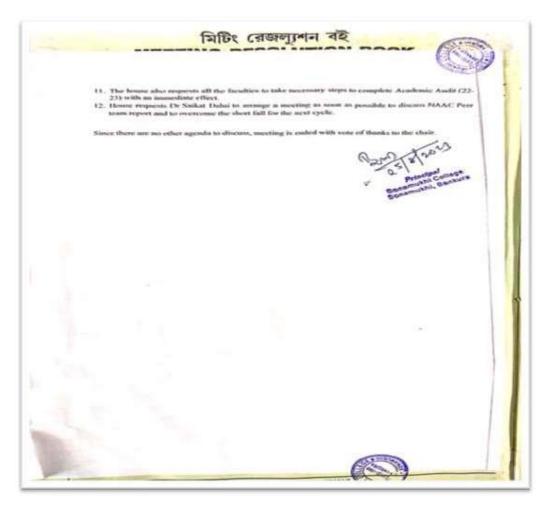

|                                        |                |                                                                      |                                                                                                  | 2.10 |
| -         |                            |                                        |                |                                                                      |                                                                                                  |      |
|           |                            |                                        |                |                                                                      |                                                                                                  |      |





--- ---10 MEETING DEGOLUTION DO E concentration - such as concentration is a subgraph of the subgraph of the Sector Sector Sector (Sector (Sec when some much late of legge on the SONAMUKHI COLLEGE PO & P.S. - Sonamukhi, Dist -Bankura, West Bengal, India -722 207 NAAG 8" 2022 AISHE : C-44762 Date : 23/11/2023 NOTICE All the members of the Teachers' Council are hereby informed that a joint meeting of IQAC, Sonamukhi College and IQAC. Bankura Christian College will be held on 24/11/2023 at 12.30 pm at the Conference Hall to discuss the following agenda. All the members are requested to attend the meeting positively. Agenda: 1. To discuss regarding Quality improvement in Higher Education 2. Discussion regarding MOU between the two College 3. Mise. J. charla 23/4/2023 Bonamukhi College Sonamo