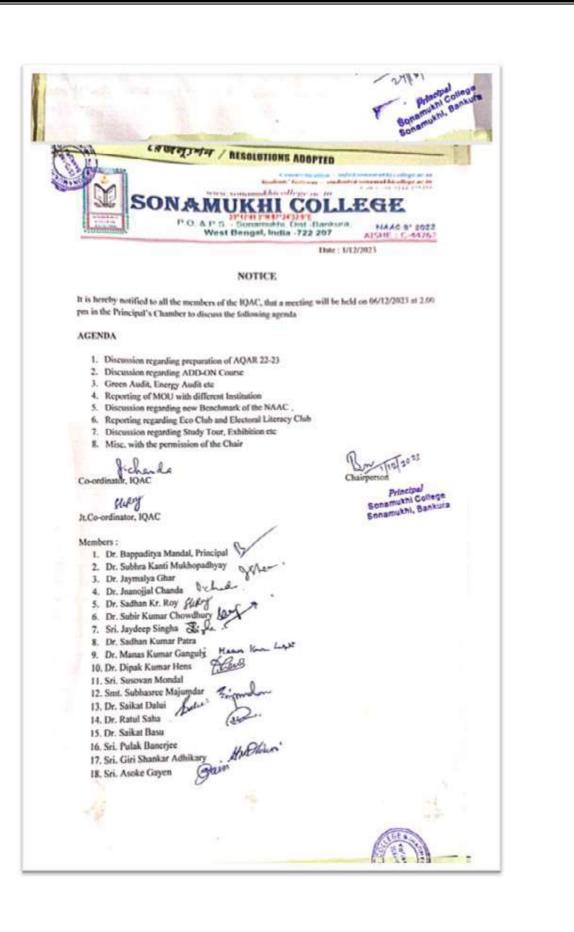

vote of thanks to IQAC Coordistor And other two members of the Bankura Christian College for their presence in the today's meeting. The following decisions are adopted unanimously in the meeting which is stated below. J. It is unanimously decided that two College work on hand to hand for the all-round development of the College in different aspects. Ique team of the BCC College agreed to share their cooperation as and when required. 2 A MOU between the two colleges is signed today. Faculty exchange programme between Botany & Zoology Department of both the college are hold today as a part of the MOU. It is further decided that in future different types academic exchange will be in place. Since there are no other agenda to discuss, meeting is ended with vote of thanks to the chair. A.chane







| MEETING RESOLUTION BOOK<br>মিটিং-এর তারিখ / Bate of Metting: 5/3/ ৮০০ |                                                                                                                                                                                                                                                                                                                                                                                                                                                                                                                                                                                                          |