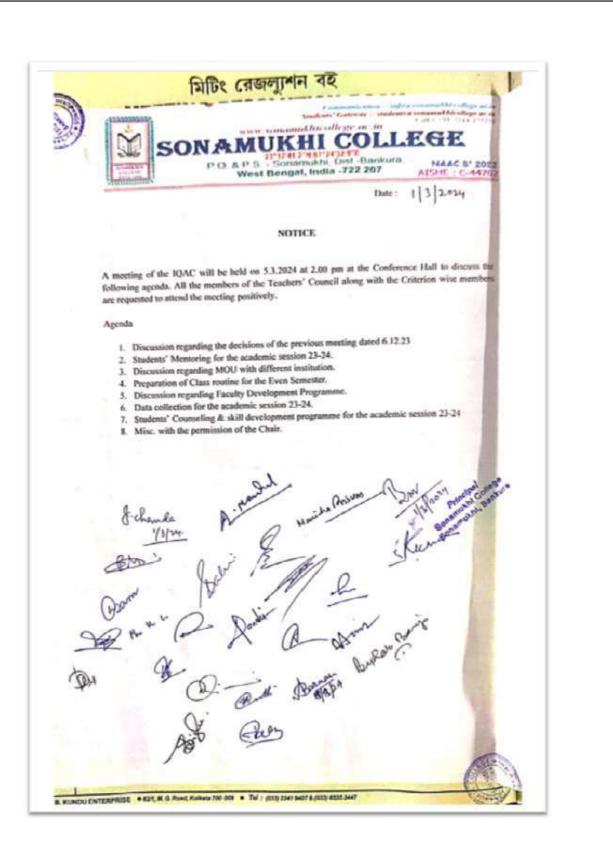

of thanks to IQAC Coordistor And other two members of the Bankura Christian College for their presence in the today's meeting. The following decisions are adopted unanimously in the meeting which is stated below. J. It is unanimously decided that two College work on hand to hand for the all-round development of the College in different aspects. Ique team of the BCC College agreed to share their cooperation as and when required. 2 A MOU between the two colleges is signed today. Faculty exchange programme between Botany & Zoology Department of both the college are hold today as a part of the MOU. It is further decided that in future different types academic exchange will be in place. Since there are no other agenda to discuss, meeting is ended with vote of thanks to the chair. A.chane







| MEETING RESOLUTION BOOK<br>মিটিং-এর তারিখ / Bate of Metting: 5/3/ ৮০০ |                                                                                                                                                                                                                                                                                                                                                                                                                                                                                                                                                                                                          |