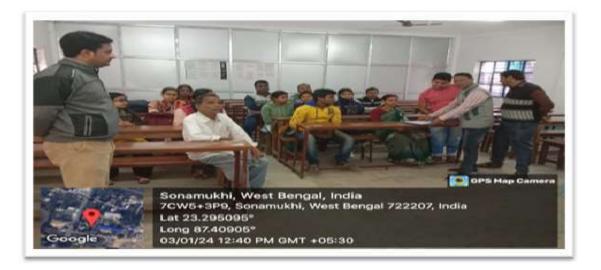

Date:- 03.01.2024

| Sl. No. | Students' Name    | Guardian'<br>Name  | Guardian'<br>Signature |
|---------|-------------------|--------------------|------------------------|
| 1       | ANJALI CHATTERDEE | SANDAY CHATTERDEE  | subic North            |
| ₹٠      | SUCHITRA MONDAL   | MUIRAM MONDAL      | রুইরাম গ্রন            |
| a<br>a  | KAKALI GHOSH      | BISWANATH<br>MHOSH | Bilewanalth<br>Unhoth  |
| 4.      | Deblina Kundu     | Biswavit Kundu     | न्त्रिक दूध            |
|         |                   |                    |                        |
|         |                   |                    |                        |
|         |                   |                    |                        |



S. 2000 Cato 03. 01. 2024 Boptof History ESTD - 1956 Sonamukni, Barneta







# **Result Analysis**



#### Pass percentage of Students during the year 2023-24

| Year | Program Code | Program Name        | Number of students<br>appeared in the final<br>year examination | Number of<br>students passed<br>in final year<br>examination |
|------|--------------|---------------------|-----------------------------------------------------------------|--------------------------------------------------------------|
| 2024 | AHBNG        | Bengali Hons,       | 55                                                              | 37                                                           |
| 2024 | SHBOT        | Botany Hous.        | 10                                                              | 10                                                           |
| 2024 | UG/C