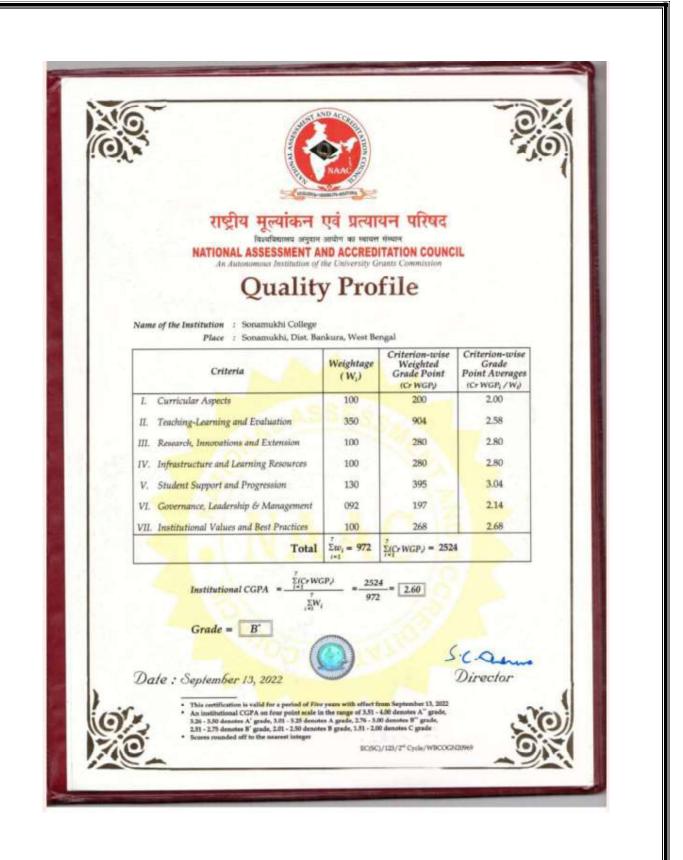

**3. Participation in NIRF** 

4. Any other quality audit recognized by state, national or international agencies (ISO Certification, NBA)

July, 2023 to June, 2024