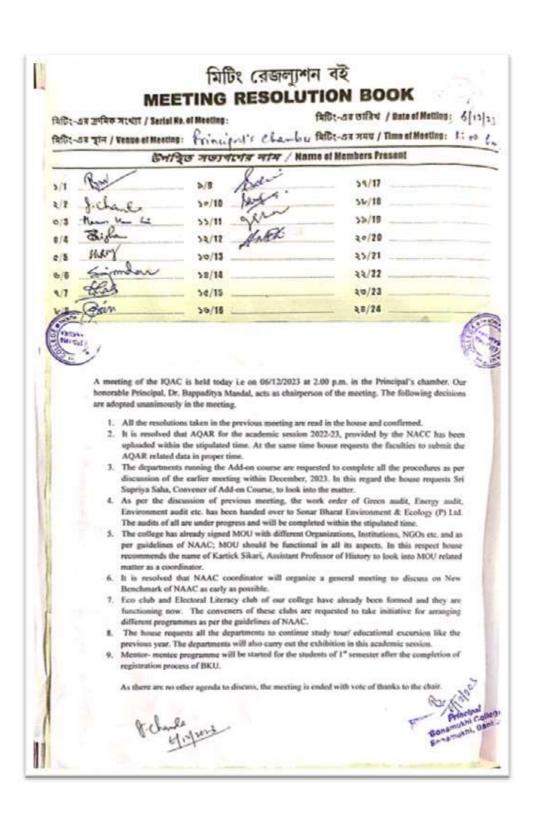

te of thanks to IQAC Coordistor And other two members of the Bankura Christian College for their presence in the today's meeting. The following decisions are adopted unanimously in the meeting which is stated below. J. It is unanimously decided that two College work on hand to hand for the all-round development of the College in different aspects. Ique team of the BCC College agreed to share their cooperation as and when required. 2 A MOU between the two colleges is signed today. Faculty exchange programme between Botany & Zoology Department of both the college are hold today as a part of the MOU. It is further decided that in future different types academic exchange will be in place. Since there are no other agenda to discuss, meeting is ended with vote of thanks to the chair. A.chane







| MEETING RESOLUTION BOOK<br>মিটিং-এর তারিখ / Bate of Metting: 5/3/ ৮০০ |                                                                                                                                                                                                                                                                                                                                                                                                                                                                                                                                                                                                          |