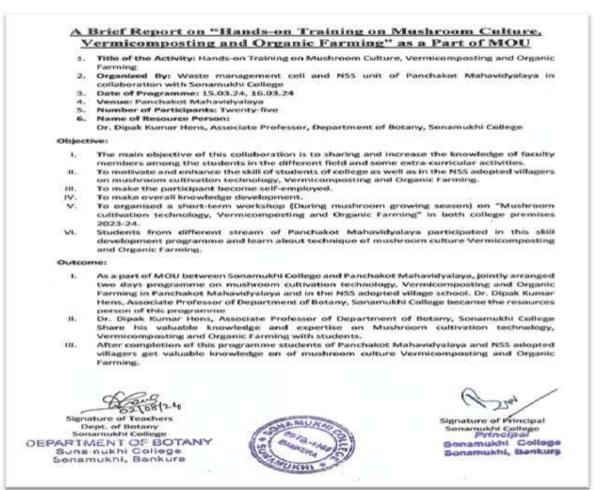

lege, Share his valuable knowledge with students to enrich the knowledge in the special field of subject on 24.11.2023 in the Department of Botany, Sonamukhi College.

#### Outcome:

- Dr. Sinhababu Share his valuable knowledge with students and presented his lecture very lucidly with the help of ICT.
- Students of SEM-V and SEM-III Hons. participated in this programme actively and share their query to the subject expert.
- III. As a result of interaction with the subject expert students gathered knowledge in the special field (Plant Physiology and Metabolism) of Botany.

0511223 Signature of Teachers Dept. of Botany Sonamukhi College

DEPARTMENT CF BOTANY Sona nukhi College Sonamukhi, Bankura



Signature of Principal Sonamukhi College

Principal Sonamukhi College Sonamukhi, Bankura





















# **Parent**-Teacher Meeting

**Department of Chemistry** 

### SONAMUKHI COLLEGE



TEACHER - GUARDIAN MEETING

ORGANISED BY DEPARTMENT OF CHEMISTRY

VIA ONLINE MODE (GOOGLE MEET) ON 03.01.2024

| NO. | NAME OF THE STUDENT | NAME OF THE GUARDIAN |
|-----|---------------------|----------------------|
| 1.  | JOY GHOSH           | SUMITRA GHOSH        |
| 2.  | KAPIL TUDU          | BIKRAM TUDU          |
| 3.  | DISHARI PAL         | SWARUPA PAL          |
| 4.  | BISWAJIT GHOSH      | ALHADI GHOSH         |
| 5.  | RINTU GHOSH         | SIMA GHOSH           |
| 6.  | TANDRA KUNDU        | MANORAMA MONDAL      |





### **Department of History**

## Sonamukhi College

## Department of History

### Parent - Teachers Meet

### Attendance Sheet

#### Date:- 03.01.2024

| Sl.