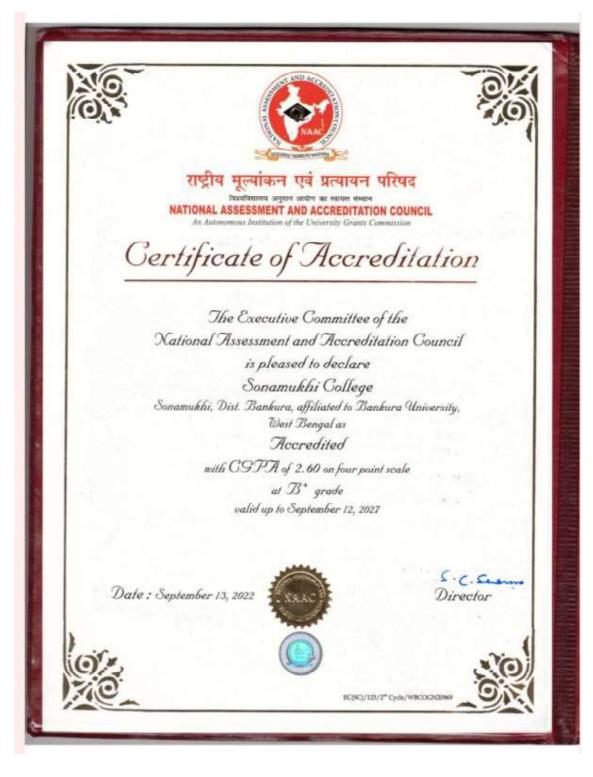

**3. Participation in NIRF** 

4. Any other quality audit recognized by state, national or international agencies (ISO Certification, NBA)

July, 2023 to June, 2024