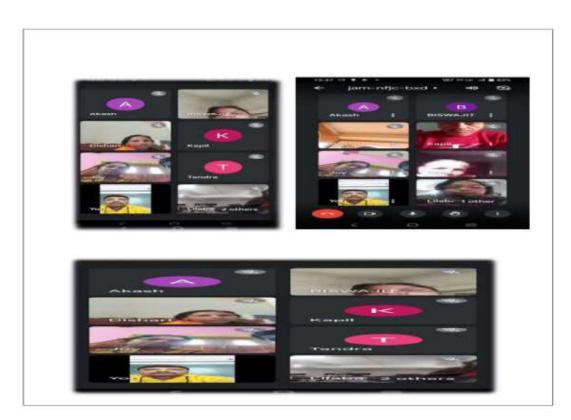

llege

DEPARTMENT CF BOTANY Sona nukhi College Sonamukhi, Bankura



Signature of Principal Sonamukhi College

Principal Sonamukhi College Sonamukhi, Bankura





















# **Parent**-Teacher Meeting

**Department of Chemistry** 

### SONAMUKHI COLLEGE



TEACHER - GUARDIAN MEETING

ORGANISED BY DEPARTMENT OF CHEMISTRY

VIA ONLINE MODE (GOOGLE MEET) ON 03.01.2024

| NO. | NAME OF THE STUDENT | NAME OF THE GUARDIAN |
|-----|---------------------|----------------------|
| 1.  | JOY GHOSH           | SUMITRA GHOSH        |
| 2.  | KAPIL TUDU          | BIKRAM TUDU          |
| 3.  | DISHARI PAL         | SWARUPA PAL          |
| 4.  | BISWAJIT GHOSH      | ALHADI GHOSH         |
| 5.  | RINTU GHOSH         | SIMA GHOSH           |
| 6.  | TANDRA KUNDU        | MANORAMA MONDAL      |





### **Department of History**

## Sonamukhi College

## Department of History

### Parent - Teachers Meet

### Attendance Sheet

#### Date:- 03.01.2024

| Sl. No. | Students' Name    | Guardian'<br>Name  | Guardian'<br>Signature |
|---------|-------------------|--------------------|------------------------|
| 1       | ANJALI CHATTERDEE | SANDAY CHATTERDEE  | subic North            |
| ₹٠      | SUCHITRA MONDAL   | MUIRAM MONDAL      | রুইরাম গ্রন            |
| a<br>a  | KAKALI GHOSH      | BISWANATH<br>MHOSH | Bilewanalth<br>Unhoth  |
| 4.      | Deblina Kundu     | Biswavit Kundu     | न्त्रिक दूध            |
|         |                   |                    |                        |
|         |                   |                    |                        |
|         |